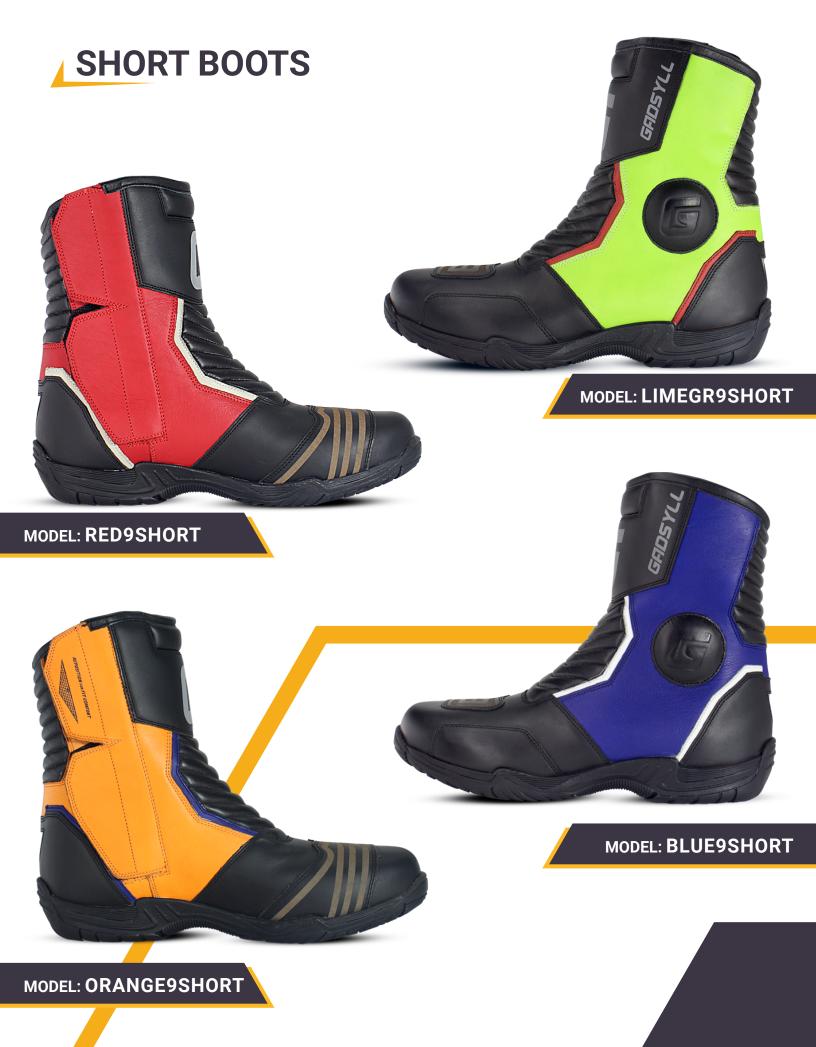

## 9-INCH SHORT BOOTS SPECIFICATIONS:

- Outer Shell Made Out Of Genuine Oil Nubuck Leather 1.4 - 1.6 mm Thickness
- Breathable Fabric Foam Inner Lining / Leather Collar Lining
- · Toe And Heel Reinforcements
- Tpu Ankle Protection
- Fibre Midsole With Steel Shank Inserts
- Padded Shin Protection With Reinforcements
- Front And Back Leather Padded Hi-Density Foam
- Boot Height 9 Inch
- YKK Zips
- Zip Guards With Velcro Fastners
- · Leather Patch Gear Shifter
- Double Stitched For Extra Bonding
- Rubber Sole For Extra Grip And All Terrrian Use.
- NON WATER PROOF/ IDEAL SUMMER RIDE WEAR
- Our Boots Are Wide Comfort Fit.
- Made As Per CE Standard