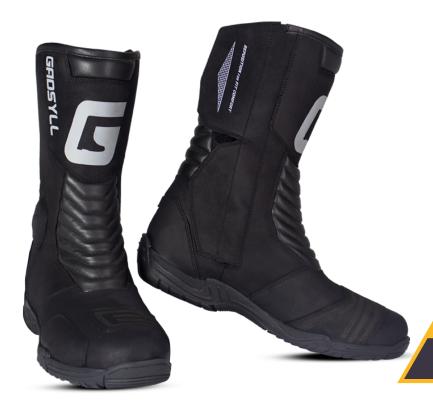

## **LONG BOOTS TOURER**

**MODEL: BLK11TOURER** 

## 11-INCH LONG BOOTS TOURER SPECIFICATIONS:

- Outer Shell Made Out Of Genuine Oil Nubuck Leather 1.4 - 1.6 mm Thickness
- Breathable Fabric Foam Inner Lining / Leather Collar Lining
- Toe And Heel Reinforcements
- Tpu Ankle Protection
- · Fibre Midsole With Steel Shank Inserts
- · Padded Shin Protection With Reinforcements
- Front And Back Leather Padded Hi-Density Foam
- Boot Height 11 Inch
- YKK Zips
- Zip Guards With Velcro Fastners
- · Leather Patch Gear Shifter
- Double Stitched For Extra Bonding
- Rubber Sole For Extra Grip And All Terrrian Use.
- NON WATER PROOF/ IDEAL SUMMER RIDE WEAR
- Our Boots Are Wide Comfort Fit.
- Made As Per CE Standard