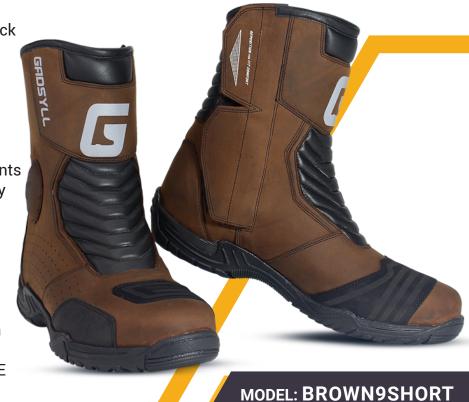

## 9-INCH SHORT BOOTS SPECIFICATIONS:

- Outer Shell Made Out Of Genuine Oil Nubuck Leather 1.4 - 1.6 mm Thickness
- Breathable Fabric Foam Inner Lining / Leather Collar Lining
- · Toe And Heel Reinforcements
- Tpu Ankle Protection
- Fibre Midsole With Steel Shank Inserts
- Padded Shin Protection With Reinforcements
- Front And Back Leather Padded Hi-Density Foam
- Boot Height 9 Inch
- YKK Zips
- Zip Guards With Velcro Fastners
- · Leather Patch Gear Shifter
- Double Stitched For Extra Bonding
- Rubber Sole For Extra Grip And All Terrrian Use.
- NON WATER PROOF/ IDEAL SUMMER RIDE WEAR
- Our Boots Are Wide Comfort Fit.
- Made As Per CE Standard