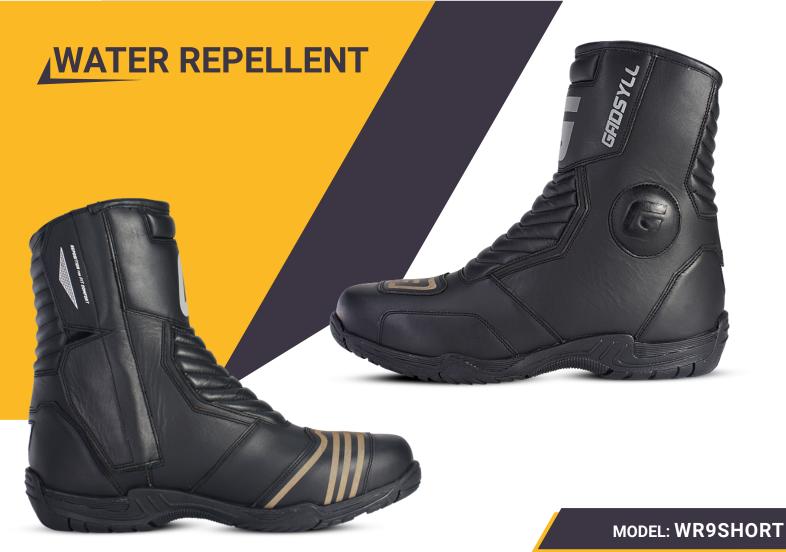

9-INCH WATER REPELLENT SPECIFICATIONS:

- Outer Shell Made Out Of Genuine Leather 1.4 1.6 mm Thickness
- Water Repellent
- Breathable Fabric Foam Inner Lining / Leather Collar Lining
- Toe And Heel Reinforcements
- Tpu Ankle Protection
- · Fibre Midsole With Steel Shank Inserts
- Padded Shin Protection With Reinforcements
- Front And Back Leather Padded Hi-Density Foam
- · Boot Height 9 Inch
- YKK Zips
- Zip Guards With Velcro Fastners
- · Leather Patch Gear Shifter
- Double Stitched For Extra Bonding
- Rubber Sole For Extra Grip And All Terrrian Use.
- Our Boots Are Wide Comfort Fit.
- Made As Per CE Standard