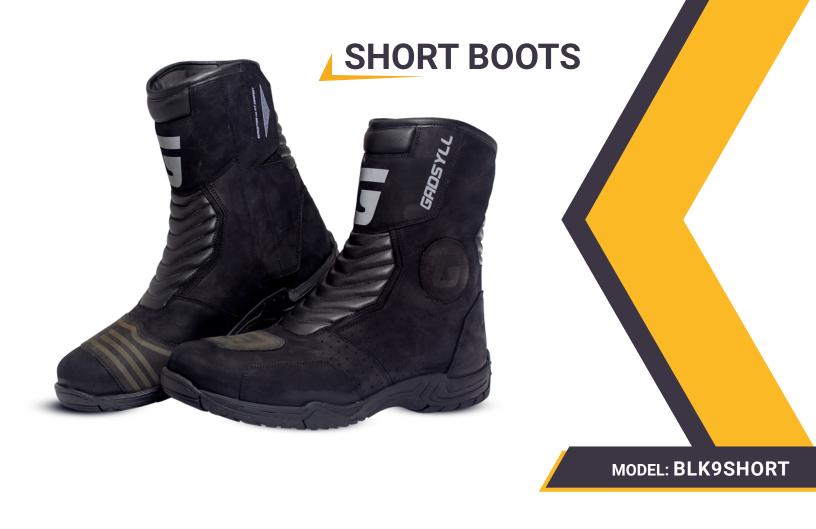

## 9-INCH SHORT BOOTS SPECIFICATIONS:

- Outer Shell Made Out Of Genuine Oil Nubuck Leather 1.4 - 1.6 mm Thickness
- Breathable Fabric Foam Inner Lining / Leather Collar Lining
- · Toe And Heel Reinforcements
- Tpu Ankle Protection
- Fibre Midsole With Steel Shank Inserts
- Padded Shin Protection With Reinforcements
- Front And Back Leather Padded Hi-Density Foam
- Boot Height 9 Inch
- YKK Zips
- Zip Guards With Velcro Fastners
- · Leather Patch Gear Shifter
- Double Stitched For Extra Bonding
- Rubber Sole For Extra Grip And All Terrrian Use.
- NON WATER PROOF/ IDEAL SUMMER RIDE WEAR
- Our Boots Are Wide Comfort Fit.
- Made As Per CE Standard