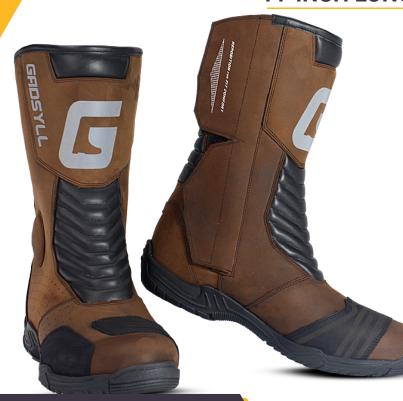

**MODEL: BROWN11TOURER** 

## 11-INCH LONG BOOTS TOURER SPECIFICATIONS:

- Outer Shell Made Out Of Genuine Oil Nubuck Leather 1.4 - 1.6 mm Thickness
- Breathable Fabric Foam Inner Lining / Leather Collar Lining
- Toe And Heel Reinforcements
- Tpu Ankle Protection
- · Fibre Midsole With Steel Shank Inserts
- · Padded Shin Protection With Reinforcements
- Front And Back Leather Padded Hi-Density Foam
- Boot Height 11 Inch
- YKK Zips
- Zip Guards With Velcro Fastners
- · Leather Patch Gear Shifter
- Double Stitched For Extra Bonding
- Rubber Sole For Extra Grip And All Terrrian Use.
- NON WATER PROOF/ IDEAL SUMMER RIDE WEAR
- Our Boots Are Wide Comfort Fit.
- Made As Per CE Standard